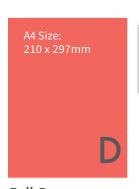

#### Display AD - 4 Colours

|   |                    | Size (mm)         | Casual Rate | Special Rates (per issue) |         |  |
|---|--------------------|-------------------|-------------|---------------------------|---------|--|
|   |                    | W x H (per issue) |             | 2 times                   | 4 times |  |
| A | Outside-back Cover | 210 x 297         | \$3,250     | \$2,925                   | \$2,600 |  |
| В | Inside-front Cover | 210 x 297         | \$2,340     | \$2,080                   | \$1,820 |  |
| C | Inside-back Cover  | 210 x 297         | \$2,340     | \$2,080                   | \$1,820 |  |
| D | Full Page          | 210 x 297         | \$1,690     | \$1,495                   | \$1,300 |  |
| E | 1/2 Page           | 190 x 135         | \$890       | \$820                     | \$730   |  |
| F | 1/4 Page           | 190 x 65          | \$780       | \$700                     | \$620   |  |
| G | 1/8 Page           | 93 x 65           | \$630       | \$570                     | \$500   |  |

#### Sample

A, B, C, D Full Page

E 1/2 Page

F 1/4 Page

G 1/8 Page