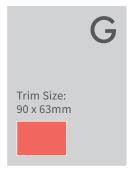

#### Display AD - 4 Colours

|   |                    | Size (mm)         | Casual Rate | Special Rates (per issue) |         |  |
|---|--------------------|-------------------|-------------|---------------------------|---------|--|
|   |                    | W x H (per issue) |             | 2 times                   | 4 times |  |
| A | Outside-back Cover | 210 x 297         | \$3,250     | \$2,925                   | \$2,600 |  |
| В | Inside-front Cover | 210 x 297         | \$2,340     | \$2,080                   | \$1,820 |  |
| C | Inside-back Cover  | 210 x 297         | \$2,340     | \$2,080                   | \$1,820 |  |
| D | Full Page          | 210 x 297         | \$1,690     | \$1,495                   | \$1,300 |  |
| E | 1/2 Page           | 190 x 135         | \$890       | \$820                     | \$730   |  |
| F | 1/4 Page           | 190 x 65          | \$780       | \$700                     | \$620   |  |
| G | 1/8 Page           | 93 x 65           | \$630       | \$570                     | \$500   |  |

#### Sample

A, B, C, D Full Page

E 1/2 Page

F 1/4 Page

G 1/8 Page