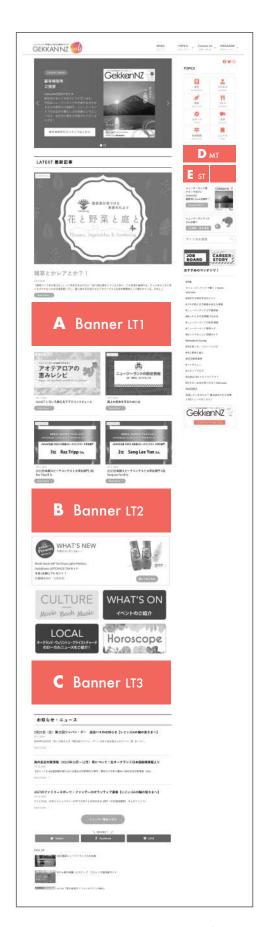

#### Top Page Banner

|   |             | Possition                  | Size (pix) | Casual Rate | Special Rates (per month) |           |
|---|-------------|----------------------------|------------|-------------|---------------------------|-----------|
|   |             |                            | WxH        | (per month) | 6 months                  | 12 months |
| A | Banner LT1* | Below the latest articles  | 800 x 250  | \$2,000     | \$1,700                   | \$1,445   |
| В | Banner LT2* | Above What's new           | 800 x 250  | \$900       | \$765                     | \$650     |
| C | Banner LT3* | Above the News             | 800 x 250  | \$600       | \$510                     | \$430     |
| D | Banner MT   | Side menu: under TOPICS    | 300 x 100  | \$360       | \$315                     | \$260     |
| E | Banner ST   | Side menu: under Banner MT | 145 x 100  | \$180       | \$155                     | \$130     |

<sup>\*</sup>Banner LT1/LT2/LT3 are responsive.

#### Inside Page Banner

|   |           | Possition                  | Size (pix)<br>W x H | Casual Rate<br>(per month) | Special Rates (per month) |           |
|---|-----------|----------------------------|---------------------|----------------------------|---------------------------|-----------|
|   |           |                            |                     |                            | 6 months                  | 12 months |
| F | Banner LI | under the Main articles    | 800 x 250           | \$1,500                    | \$1,275                   | \$1,080   |
| G | Banner MI | Side menu: under TOPICS    | 300 x 100           | \$800                      | \$680                     | \$580     |
| Н | Banner SI | Side menu: under Banner MI | 145 x 100           | \$400                      | \$340                     | \$290     |