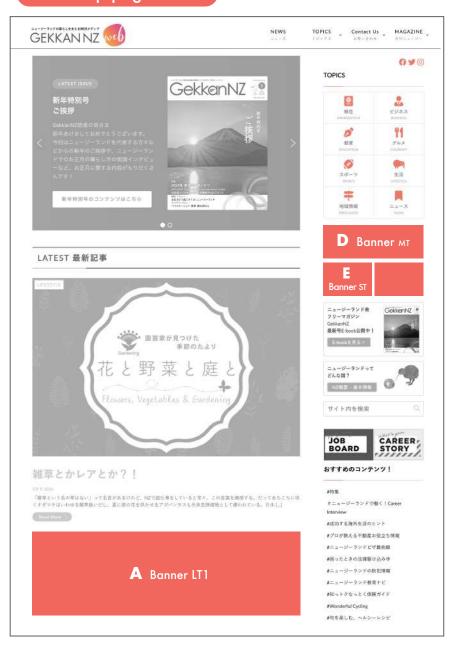

#### Top Page Banner

|   |             | Possition                  | Size (pix) | Casual Rate | Special Rates (per month) |           |
|---|-------------|----------------------------|------------|-------------|---------------------------|-----------|
|   |             |                            | WxH        | (per month) | 6 months                  | 12 months |
| A | Banner LT1* | Below the latest articles  | 800 x 250  | \$2,000     | \$1,700                   | \$1,445   |
| В | Banner LT2* | Above What's new           | 800 x 250  | \$900       | \$765                     | \$650     |
| C | Banner LT3* | Above the News             | 800 x 250  | \$600       | \$510                     | \$430     |
| D | Banner MT   | Side menu: under TOPICS    | 300 x 100  | \$360       | \$315                     | \$260     |
| E | Banner ST   | Side menu: under Banner MT | 145 x 100  | \$180       | \$155                     | \$130     |

<sup>\*</sup>Banner LT1/LT2/LT3 are responsive.