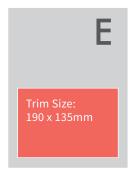

#### Display AD - 4 Colours

|   |                    | Size (mm)         | Casual Rate | Special Rates (per issue) |         |  |
|---|--------------------|-------------------|-------------|---------------------------|---------|--|
|   |                    | W x H (per issue) |             | 2 times                   | 4 times |  |
| A | Outside-back Cover | 210 x 297         | \$3,250     | \$2,925                   | \$2,600 |  |
| В | Inside-front Cover | 210 x 297         | \$2,340     | \$2,080                   | \$1,820 |  |
| C | Inside-back Cover  | 210 x 297         | \$2,340     | \$2,080                   | \$1,820 |  |
| D | Full Page          | 210 x 297         | \$1,690     | \$1,495                   | \$1,300 |  |
| E | 1/2 Page           | 190 x 135         | \$890       | \$820                     | \$730   |  |
| F | 1/4 Page           | 190 x 65          | \$780       | \$700                     | \$620   |  |
| G | 1/8 Page           | 93 x 65           | \$630       | \$570                     | \$500   |  |

#### Sample

A, B, C, D Full Page

E 1/2 Page

F 1/4 Page

G 1/8 Page