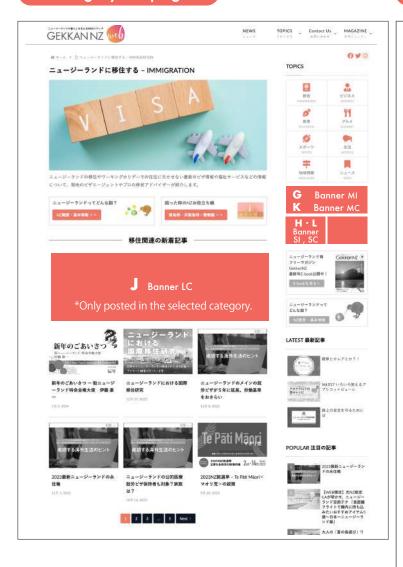

#### Inside Page Banner

|   |           | Possition                  | Size (pix)<br>W x H | Casual Rate<br>(per month) | Special Rates (per month) |           |
|---|-----------|----------------------------|---------------------|----------------------------|---------------------------|-----------|
|   |           |                            |                     |                            | 6 months                  | 12 months |
| F | Banner LI | under the Main articles    | 800 x 250           | \$1,500                    | \$1,275                   | \$1,080   |
| G | Banner MI | Side menu: under TOPICS    | 300 x 100           | \$800                      | \$680                     | \$580     |
| Н | Banner SI | Side menu: under Banner MI | 145 x 100           | \$400                      | \$340                     | \$290     |

#### Inside Page Banner: Only posted in the selected category.

|  |     |           | Possition                                      | Size (pix) | Casual Rate | Special Rates (per month) |           |
|--|-----|-----------|------------------------------------------------|------------|-------------|---------------------------|-----------|
|  |     |           |                                                | W×H        | (per month) | 6 months                  | 12 months |
|  | J   | Banner LC | Category list page and under the Main articles | 800 x 250  | \$600       | \$510                     | \$430     |
|  | K   | Banner MC | Side menu: under TOPICS                        | 300 x 100  | \$360       | \$315                     | \$260     |
|  | L I | Banner SC | Side menu: under Banner MC                     | 145 x 100  | \$180       | \$155                     | \$130     |