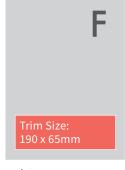

#### Display AD - 4 Colours

|   |                    | Size (mm)         | Casual Rate | Special Rates (per issue) |         |  |
|---|--------------------|-------------------|-------------|---------------------------|---------|--|
|   |                    | W x H (per issue) |             | 2 times                   | 4 times |  |
| A | Outside-back Cover | 210 x 297         | \$3,250     | \$2,925                   | \$2,600 |  |
| В | Inside-front Cover | 210 x 297         | \$2,340     | \$2,080                   | \$1,820 |  |
| C | Inside-back Cover  | 210 x 297         | \$2,340     | \$2,080                   | \$1,820 |  |
| D | Full Page          | 210 x 297         | \$1,690     | \$1,495                   | \$1,300 |  |
| E | 1/2 Page           | 190 x 135         | \$890       | \$820                     | \$730   |  |
| F | 1/4 Page           | 190 x 65          | \$780       | \$700                     | \$620   |  |
| G | 1/8 Page           | 93 x 65           | \$630       | \$570                     | \$500   |  |

#### Sample

A, B, C, D Full Page

E 1/2 Page

F 1/4 Page

G 1/8 Page