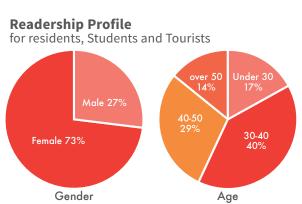

#### Distributed in throughout all of New Zealand

Our readership mainly consists of the Japanese community in New Zealand, ie. residents, students and tourists. The other segments of our readership include the Japanese tourism industry, New Zealand association groups in both New Zealand and Japan, and also the Japanese who are in Japan but keen to come to New Zealand.