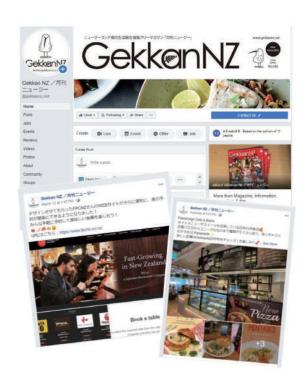

### **SNS Promotion**

### **Facebook**

#### \$150 / post (Exclusive GST)

Translate+ Text + Picture + Boost

PR is all about "Boost" in the target public... With GekkanNZ-the most popular among Japanese community, or more Asian, we'll be the best to the shop promotions; new food / drink / services

#### GekkanNZ Facebook page (Mar 2024)

| Likes     | 2.1K              |
|-----------|-------------------|
| Followers | 2.3K              |
| Gender    | Women 64% Men 35% |
| Country   | NZ 60% JP 31%     |