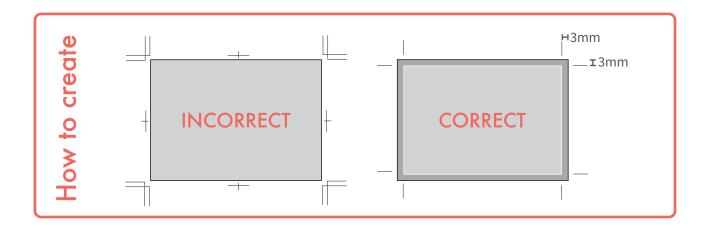

### How to Set Up Files for Us

Correct file set up can eliminate some of the common artwork problems. Please follow our rules to avoid printing errors.

#### <TRIM MARK \*full size advertisment only>

- Please set a 3 mm bleed on all sides to avoide cutting errors
- The trim mark is with CMYK