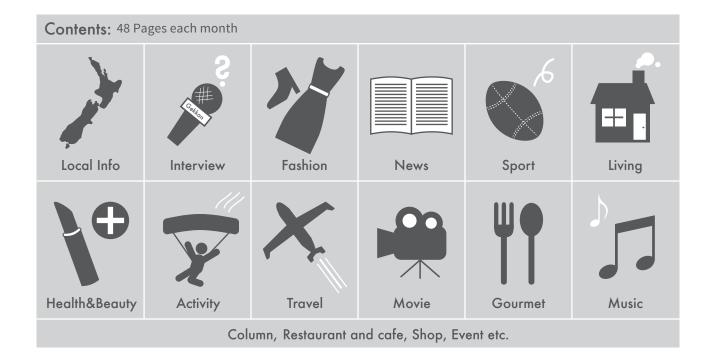

### Our Magazine

### Gekkan NZ is a Free Quarterly Magazine in Japanese

#### Published 4 times a year (autumn, winter, spring, summer)

Our magazine is a lifestyle magazine, which features a wide range of topics and we have interviewed celebrities such as former All Blacks Captain Richie Macaw and well known comedian Guy Williams. We are a popular Japanese magazine which caters to the Japanese community here in New Zealand.